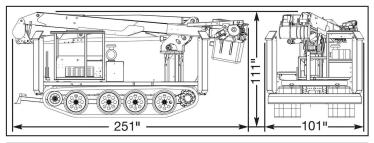

| DIMENSIONS / WEIGHT                    |                                                     |  |
|----------------------------------------|-----------------------------------------------------|--|
| Overall Length                         | 251" Without plow                                   |  |
| Overall Width                          | 101"                                                |  |
| Overall Height                         | 111"                                                |  |
| Ground Clearance                       | 16"                                                 |  |
| Weight & Payload - Basic Vehicle - GVW | 16,650 lbs (Base vehicle with aerial)<br>24,000 lbs |  |
| Deck Area                              | 87" x 87" (approximately)                           |  |
| PERFORMANCE DATA                       |                                                     |  |

| PERFORMANCE DATA                      |                                     |
|---------------------------------------|-------------------------------------|
| Maximum speed                         | 8 mph                               |
| Inside turning radius                 | 0 ft.                               |
| Climbing Ability - Uphill - Side-hill | 40° (90%)<br>15° (27%)              |
| Ground Pressure                       | 2.29 PSI No load, 2.63 PSI Loaded   |
| Normal Driving Range                  | 12 Hours (40 U.S. gallon fuel tank) |
| ENGINE                                |                                     |
| Make                                  | Deutz AG                            |

### **AERIAL SPECIFICATIONS**

| Dimensions / Capacities |             |
|-------------------------|-------------|
| Working Height          | 55'         |
| Side Reach              | 31'6"       |
| Extension Boom Travel   | 120"        |
| Main Boom Travel        | -35° to 80° |
| Articulated Boom Travel | 0° to 80°   |
| Stowed Travel Height    | 9'3"        |